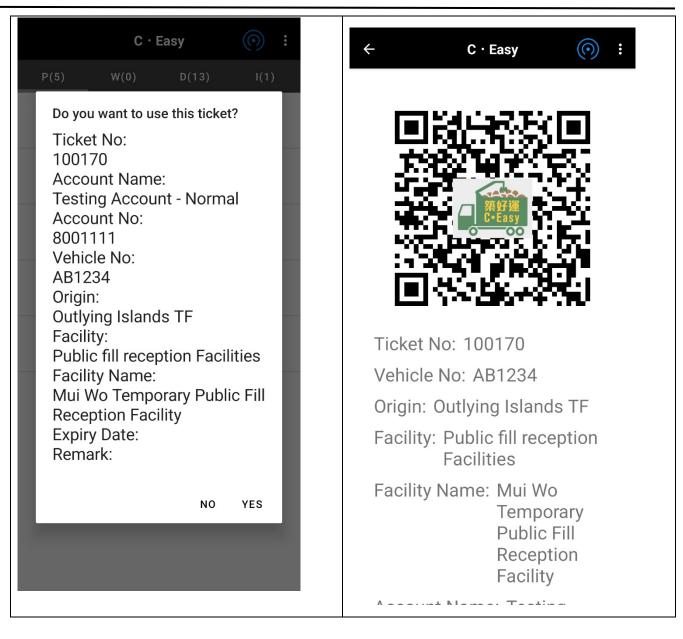

The Construction Waste Drivers hired by the Account Holder should download and install a mobile application ( $C \cdot Easy app$ )<sup>b</sup> at their mobile phone to receive the e-Chit issued by the Account Holder. Upon arrival at the weighbridge of the waste disposal facility, the driver can turn on the Bluetooth function of the phone or use the QR code scanner installed in the weighbridge to use the e-Chit. The whole process is similar to using paper Chits, but faster and easier! When the driver leaves the waste disposal facility after disposal of construction waste through the weighbridge, an electronic receipt will be sent to the driver and the Account Holder, informing them the transaction is completed.

b. Mobile Application "C· Easy app"

C · Easy is an app developed by EPD to handle and process e-Chit. User (drivers) receive

the e-Chit on their phone. Upon arrival at the weighbridge of the waste disposal facility, they can turn on the Bluetooth function of the phone or use the QR code scanner installed in the weighbridge to use the e-Chit. The whole process is similar to using paper Chits, but faster and easier! When the driver leaves the waste disposal facility after disposal

of construction waste through the weighbridge, an electronic receipt will be sent to the driver and the Account Holder, informing them the transaction is completed.

Download "C· Easy apps" Android Version https://play.google.com/store/apps/details?id=com.epd.WBS&pli=1